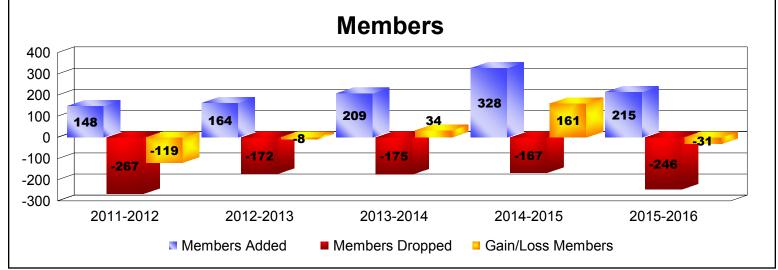

District 331 C

As of June 2016 Cumulative

| Year      | New<br>Clubs | Dropped<br>Clubs | Gain/<br>Loss<br>Clubs | New<br>Members | Charter<br>Members | Reinstate<br>Members | Transfer<br>Members | Total<br>Member<br>Added | Total<br>Members<br>Dropped | Gain/<br>Loss<br>Members |
|-----------|--------------|------------------|------------------------|----------------|--------------------|----------------------|---------------------|--------------------------|-----------------------------|--------------------------|
| 2011-2012 | 0            | -4               | -4                     | 145            | 0                  | 1                    | 2                   | 148                      | -267                        | -119                     |
| 2012-2013 | 0            | 0                | 0                      | 163            | 0                  | 1                    | 0                   | 164                      | -172                        | -8                       |
| 2013-2014 | 0            | -1               | -1                     | 207            | 0                  | 1                    | 1                   | 209                      | -175                        | 34                       |
| 2014-2015 | 1            | 0                | 1                      | 280            | 42                 | 6                    | 0                   | 328                      | -167                        | 161                      |
| 2015-2016 | 0            | -2               | -2                     | 210            | 0                  | 2                    | 3                   | 215                      | -246                        | -31                      |
| Average   | 0            | -1               | -1                     | 201            | 8                  | 2                    | 1                   | 213                      | -205                        | 7                        |