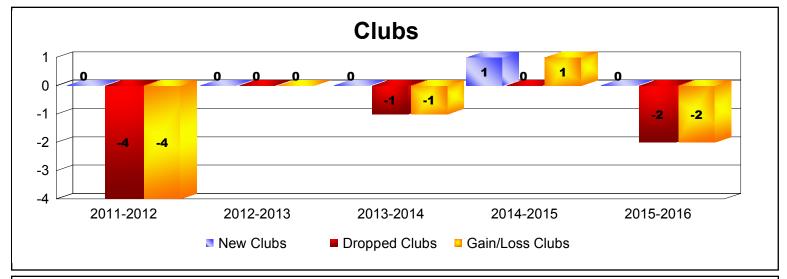

District 331 C

As of June 2016 Cumulative

| Year      | New<br>Clubs | Dropped<br>Clubs | Gain/<br>Loss<br>Clubs | New<br>Members | Charter<br>Members | Reinstate<br>Members | Transfer<br>Members | Total<br>Member<br>Added | Total<br>Members<br>Dropped | Gain/<br>Loss<br>Members |
|-----------|--------------|------------------|------------------------|----------------|--------------------|----------------------|---------------------|--------------------------|-----------------------------|--------------------------|
| 2011-2012 | 0            | -4               | -4                     | 145            | 0                  | 1                    | 2                   | 148                      | -267                        | -119                     |
| 2012-2013 | 0            | 0                | 0                      | 163            | 0                  | 1                    | 0                   | 164                      | -172                        | -8                       |
| 2013-2014 | 0            | -1               | -1                     | 207            | 0                  | 1                    | 1                   | 209                      | -175                        | 34                       |
| 2014-2015 | 1            | 0                | 1                      | 280            | 42                 | 6                    | 0                   | 328                      | -167                        | 161                      |
| 2015-2016 | 0            | -2               | -2                     | 210            | 0                  | 2                    | 3                   | 215                      | -246                        | -31                      |
| Average   | 0            | -1               | -1                     | 201            | 8                  | 2                    | 1                   | 213                      | -205                        | 7                        |